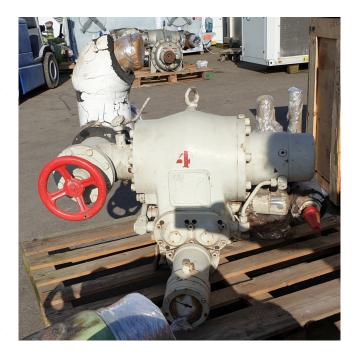

#### Used Sabroe SAB 128 HF MK2

Used Sabroe SAB 128 HF screw compressor. Size 950x90x780mm (LxWxH), Weight 1150kg, 454/547m3/h, 2950/3550RPM \*Why choose for HOSBV? Were not only the largest used refrigeration specialist in Europe, but also, we deliver all equipment including an extensive test, warranty and industrial cleaning. \*Optional we can also perform a new paint job and arrange the logistics