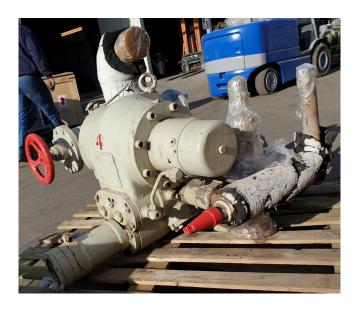

#### Used Sabroe SAB 128 HF MK2

Used Sabroe SAB 128 HF screw compressor. Size 950x90x780mm (LxWxH), Weight 1150kg, 454/547m3/h, 2950/3550RPM \*Why choose for HOSBV? Were not only the largest used refrigeration specialist in Europe, but also, we deliver all equipment including an extensive test, warranty and industrial cleaning. \*Optional we can also perform a new paint job and arrange the logistics