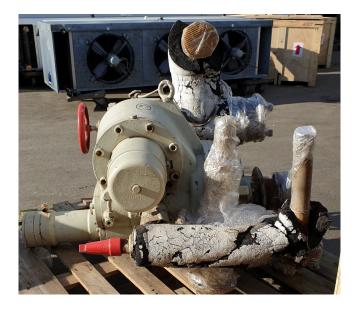

#### Used Sabroe SAB 128 HF MK2

Used Sabroe SAB 128 HF screw compressor. Size 950x90x780mm (LxWxH), Weight 1150kg, 454/547m3/h, 2950/3550RPM \*Why choose for HOSBV? Were not only the largest used refrigeration specialist in Europe, but also, we deliver all equipment including an extensive test, warranty and industrial cleaning. \*Optional we can also perform a new paint job and arrange the logistics