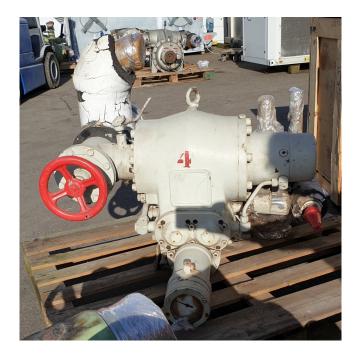

#### Used Sabroe SAB 128 HF MK2

Used Sabroe SAB 128 HF screw compressor. Size 950x90x780mm (LxWxH), Weight 1150kg, 454/547m3/h, 2950/3550RPM \*Why choose for HOSBV? Were not only the largest used refrigeration specialist in Europe, but also, we deliver all equipment including an extensive test, warranty and industrial cleaning. \*Optional we can also perform a new paint job and arrange the logistics