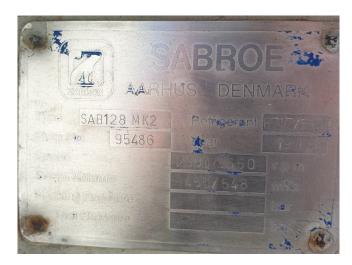

## **Specifications**

| Бренд                   | Sabroe                                      |
|-------------------------|---------------------------------------------|
| Тип                     | SAB 128 HF MK2                              |
| Хладагент               | NH 3 / Freon                                |
| kW at 0°C/+40°C         | 385.2                                       |
| m3 / h                  | 454/547                                     |
| Примечания              | Our capacity table is                       |
|                         | based on Manufacturer                       |
|                         | spec. We would like to                      |
|                         | know which refrigerant is                   |
|                         |                                             |
|                         | in your system                              |
| Примечания              | in your system 2950/3550RPM                 |
| Примечания              |                                             |
| •                       | 2950/3550RPM                                |
| Примечания              | 2950/3550RPM<br>serial number 95486         |
| Примечания    <br>Масса | 2950/3550RPM<br>serial number 95486<br>1150 |