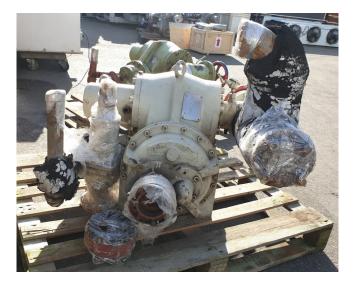

#### Used Sabroe SAB 128 HF MK2

Used Sabroe SAB 128 HF screw compressor. Size 950x90x780mm (LxWxH), Weight 1150kg, 454/547m3/h, 2950/3550RPM \*Why choose for HOSBV? Were not only the largest used refrigeration specialist in Europe, but also, we deliver all equipment including an extensive test, warranty and industrial cleaning. \*Optional we can also perform a new paint job and arrange the logistics