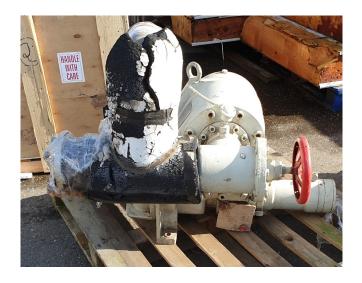

#### Used Sabroe SAB 128 HF MK2

Used Sabroe SAB 128 HF screw compressor. Size 950x90x780mm (LxWxH), Weight 1150kg, 454/547m3/h, 2950/3550RPM \*Why choose for HOSBV? Were not only the largest used refrigeration specialist in Europe, but also, we deliver all equipment including an extensive test, warranty and industrial cleaning. \*Optional we can also perform a new paint job and arrange the logistics